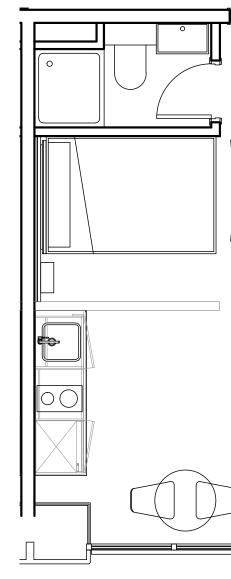

## Apartment 1304

Unit type: Studio Floor: 13th Size: 19.5 m<sup>2</sup>

\*\*Disclaimer Our property images and details are for reference purposes only. The images (including computer generated images) and details of the properties (and any communal or otherwise available areas) we make available are illustrative and are representative and for guidance purposes only. Individual properties may therefore differ. All images, photographs and dimensions are not intended to be relied upon for, nor to form part of, any contract unless specifically incorporated in writing into the contract. Although we have made every effort to display and detail the properties carefully and in a way which is not misleading to you, we cannot guarantee their accuracy.\*\*