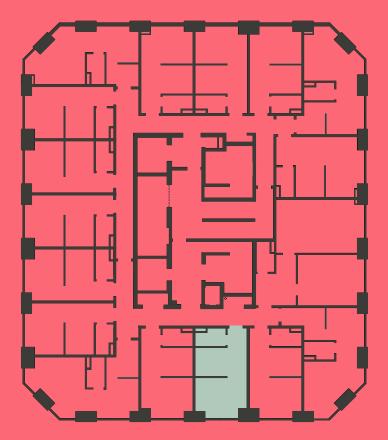

## Apartment 1304

Unit type: Studio Floor: 13th Size: 19.5 m<sup>2</sup>

\*\*Disclaimer Our property images and details are for reference purposes only. The images (including computer generated images) and details of the properties (and any communal or otherwise available areas) we make available are illustrative and are representative and for guidance purposes only. Individual properties may therefore differ. All images, photographs and dimensions are not intended to be relied upon for, nor to form part of, any contract unless specifically incorporated in writing into the contract. Although we have made every effort to display and detail the properties carefully and in a way which is not misleading to you, we cannot guarantee their accuracy.\*\*