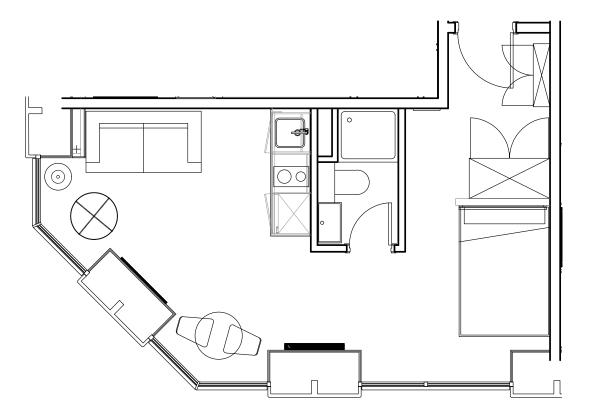

## Apartment 1306

Unit type: Studio Floor: 13th Size: 25 m<sup>2</sup>

\*\*Disclaimer Our property images and details are for reference purposes only. The images (including computer generated images) and details of the properties (and any communal or otherwise available areas) we make available are illustrative and are representative and for guidance purposes only. Individual properties may therefore differ. All images, photographs and dimensions are not intended to be relied upon for, nor to form part of, any contract unless specifically incorporated in writing into the contract. Although we have made every effort to display and detail the properties carefully and in a way which is not misleading to you, we cannot guarantee their accuracy.\*\*