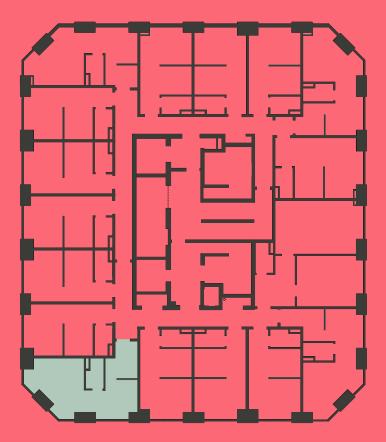

## Apartment 1306

Unit type: Studio Floor: 13th Size: 25 m<sup>2</sup>

\*\*Disclaimer Our property images and details are for reference purposes only. The images (including computer generated images) and details of the properties (and any communal or otherwise available areas) we make available are illustrative and are representative and for guidance purposes only. Individual properties may therefore differ. All images, photographs and dimensions are not intended to be relied upon for, nor to form part of, any contract unless specifically incorporated in writing into the contract. Although we have made every effort to display and detail the properties carefully and in a way which is not misleading to you, we cannot guarantee their accuracy.\*\*