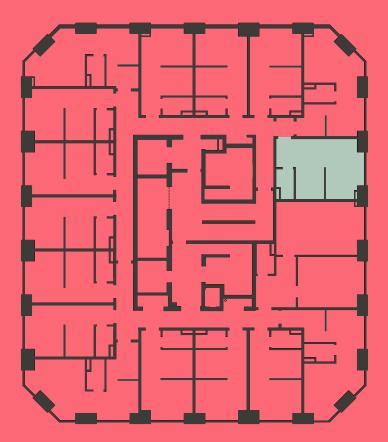

## Apartment 1317

Unit type: Studio Floor: 13th Size: 23 m<sup>2</sup>

\*\*Disclaimer Our property images and details are for reference purposes only. The images (including computer generated images) and details of the properties (and any communal or otherwise available areas) we make available are illustrative and are representative and for guidance purposes only. Individual properties may therefore differ. All images, photographs and dimensions are not intended to be relied upon for, nor to form part of, any contract unless specifically incorporated in writing into the contract. Although we have made every effort to display and detail the properties carefully and in a way which is not misleading to you, we cannot guarantee their accuracy.\*\*