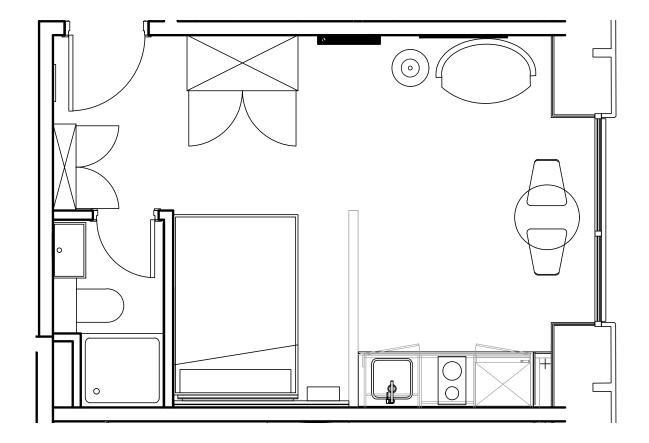

## Apartment 1317

Unit type: Studio Floor: 13th Size: 23 m<sup>2</sup>

\*\*Disclaimer Our property images and details are for reference purposes only. The images (including computer generated images) and details of the properties (and any communal or otherwise available areas) we make available are illustrative and are representative and for guidance purposes only. Individual properties may therefore differ. All images, photographs and dimensions are not intended to be relied upon for, nor to form part of, any contract unless specifically incorporated in writing into the contract. Although we have made every effort to display and detail the properties carefully and in a way which is not misleading to you, we cannot guarantee their accuracy.\*\*