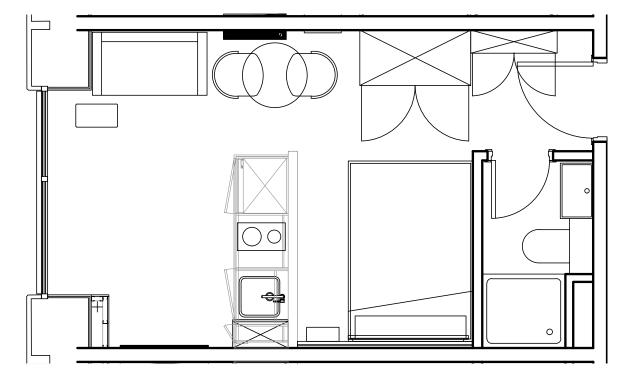

## Apartment 1409

Unit type: Studio Floor: 14th Size: 19 m<sup>2</sup>

\*\*Disclaimer Our property images and details are for reference purposes only. The images (including computer generated images) and details of the properties (and any communal or otherwise available areas) we make available are illustrative and are representative and for guidance purposes only. Individual properties may therefore differ. All images, photographs and dimensions are not intended to be relied upon for, nor to form part of, any contract unless specifically incorporated in writing into the contract. Although we have made every effort to display and detail the properties carefully and in a way which is not misleading to you, we cannot guarantee their accuracy.\*\*