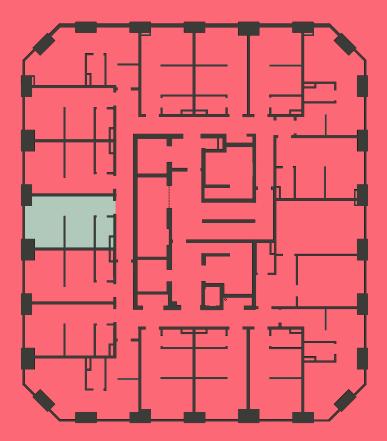

## Apartment 1409

Unit type: Studio Floor: 14th Size: 19 m<sup>2</sup>

\*\*Disclaimer Our property images and details are for reference purposes only. The images (including computer generated images) and details of the properties (and any communal or otherwise available areas) we make available are illustrative and are representative and for guidance purposes only. Individual properties may therefore differ. All images, photographs and dimensions are not intended to be relied upon for, nor to form part of, any contract unless specifically incorporated in writing into the contract. Although we have made every effort to display and detail the properties carefully and in a way which is not misleading to you, we cannot guarantee their accuracy.\*\*