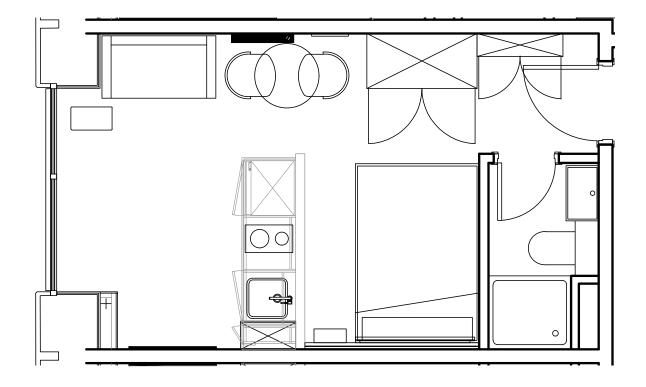

## Apartment 1411

Unit type: Studio Floor: 14th Size: 19 m<sup>2</sup>

\*\*Disclaimer Our property images and details are for reference purposes only. The images (including computer generated images) and details of the properties (and any communal or otherwise available areas) we make available are illustrative and are representative and for guidance purposes only. Individual properties may therefore differ. All images, photographs and dimensions are not intended to be relied upon for, nor to form part of, any contract unless specifically incorporated in writing into the contract. Although we have made every effort to display and detail the properties carefully and in a way which is not misleading to you, we cannot guarantee their accuracy.\*\*