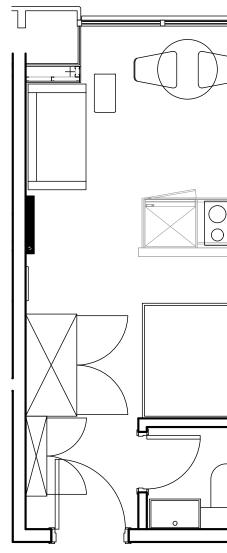

## Apartment 1413

Unit type: Studio Floor: 14th Size: 19 m<sup>2</sup>

\*\*Disclaimer Our property images and details are for reference purposes only. The images (including computer generated images) and details of the properties (and any communal or otherwise available areas) we make available are illustrative and are representative and for guidance purposes only. Individual properties may therefore differ. All images, photographs and dimensions are not intended to be relied upon for, nor to form part of, any contract unless specifically incorporated in writing into the contract. Although we have made every effort to display and detail the properties carefully and in a way which is not misleading to you, we cannot guarantee their accuracy.\*\*