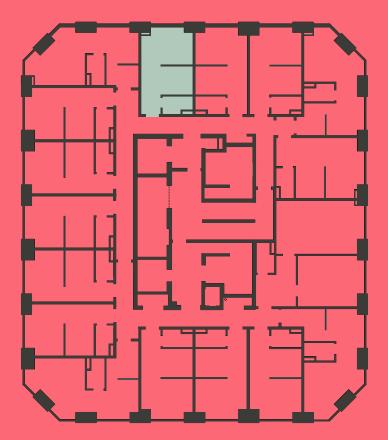

## Apartment 1413

Unit type: Studio Floor: 14th Size: 19 m<sup>2</sup>

\*\*Disclaimer Our property images and details are for reference purposes only. The images (including computer generated images) and details of the properties (and any communal or otherwise available areas) we make available are illustrative and are representative and for guidance purposes only. Individual properties may therefore differ. All images, photographs and dimensions are not intended to be relied upon for, nor to form part of, any contract unless specifically incorporated in writing into the contract. Although we have made every effort to display and detail the properties carefully and in a way which is not misleading to you, we cannot guarantee their accuracy.\*\*