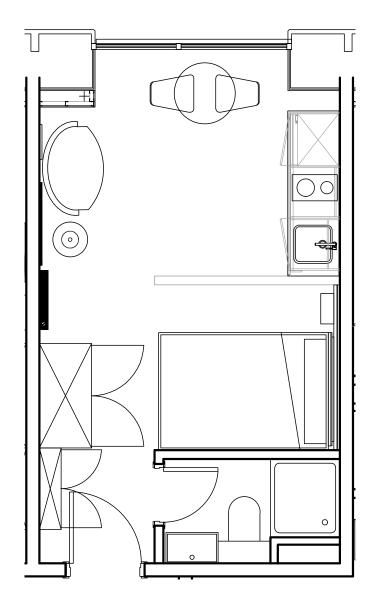

## Apartment 1415

Unit type: Studio Floor: 14th Size: 19 m<sup>2</sup>

\*\*Disclaimer Our property images and details are for reference purposes only. The images (including computer generated images) and details of the properties (and any communal or otherwise available areas) we make available are illustrative and are representative and for guidance purposes only. Individual properties may therefore differ. All images, photographs and dimensions are not intended to be relied upon for, nor to form part of, any contract unless specifically incorporated in writing into the contract. Although we have made every effort to display and detail the properties carefully and in a way which is not misleading to you, we cannot guarantee their accuracy.\*\*