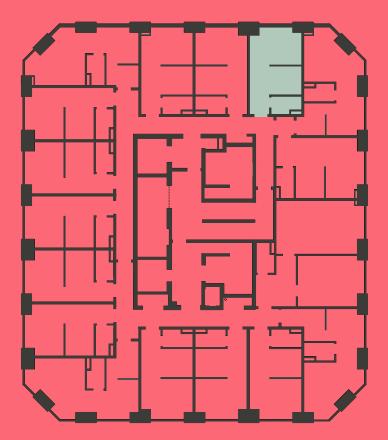

## Apartment 1415

Unit type: Studio Floor: 14th Size: 19 m<sup>2</sup>

\*\*Disclaimer Our property images and details are for reference purposes only. The images (including computer generated images) and details of the properties (and any communal or otherwise available areas) we make available are illustrative and are representative and for guidance purposes only. Individual properties may therefore differ. All images, photographs and dimensions are not intended to be relied upon for, nor to form part of, any contract unless specifically incorporated in writing into the contract. Although we have made every effort to display and detail the properties carefully and in a way which is not misleading to you, we cannot guarantee their accuracy.\*\*