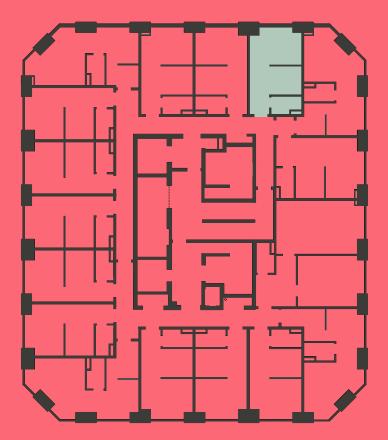

## Apartment 1515

Unit type: Studio Floor: 15th Size: 19 m<sup>2</sup>

\*\*Disclaimer Our property images and details are for reference purposes only. The images (including computer generated images) and details of the properties (and any communal or otherwise available areas) we make available are illustrative and are representative and for guidance purposes only. Individual properties may therefore differ. All images, photographs and dimensions are not intended to be relied upon for, nor to form part of, any contract unless specifically incorporated in writing into the contract. Although we have made every effort to display and detail the properties carefully and in a way which is not misleading to you, we cannot guarantee their accuracy.\*\*