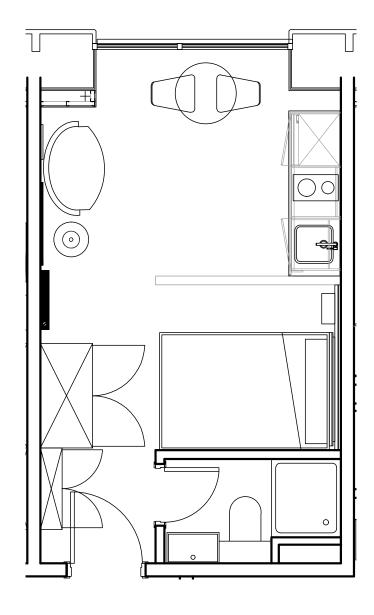

## Apartment 1515

Unit type: Studio Floor: 15th Size: 19 m<sup>2</sup>

\*\*Disclaimer Our property images and details are for reference purposes only. The images (including computer generated images) and details of the properties (and any communal or otherwise available areas) we make available are illustrative and are representative and for guidance purposes only. Individual properties may therefore differ. All images, photographs and dimensions are not intended to be relied upon for, nor to form part of, any contract unless specifically incorporated in writing into the contract. Although we have made every effort to display and detail the properties carefully and in a way which is not misleading to you, we cannot guarantee their accuracy.\*\*