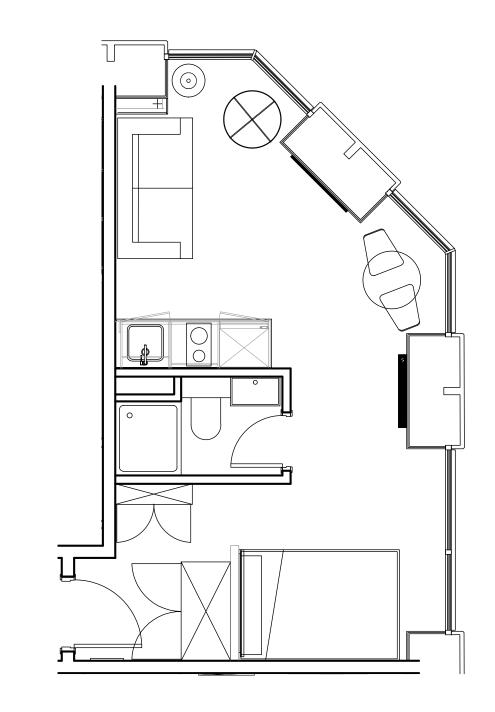

## Apartment 1516

Unit type: Studio Floor: 15th Size: 23 m<sup>2</sup>

\*\*Disclaimer Our property images and details are for reference purposes only. The images (including computer generated images) and details of the properties (and any communal or otherwise available areas) we make available are illustrative and are representative and for guidance purposes only. Individual properties may therefore differ. All images, photographs and dimensions are not intended to be relied upon for, nor to form part of, any contract unless specifically incorporated in writing into the contract. Although we have made every effort to display and detail the properties carefully and in a way which is not misleading to you, we cannot guarantee their accuracy.\*\*