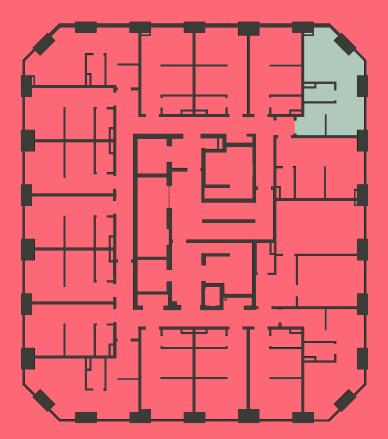

## Apartment 1516

Unit type: Studio Floor: 15th Size: 23 m<sup>2</sup>

\*\*Disclaimer Our property images and details are for reference purposes only. The images (including computer generated images) and details of the properties (and any communal or otherwise available areas) we make available are illustrative and are representative and for guidance purposes only. Individual properties may therefore differ. All images, photographs and dimensions are not intended to be relied upon for, nor to form part of, any contract unless specifically incorporated in writing into the contract. Although we have made every effort to display and detail the properties carefully and in a way which is not misleading to you, we cannot guarantee their accuracy.\*\*