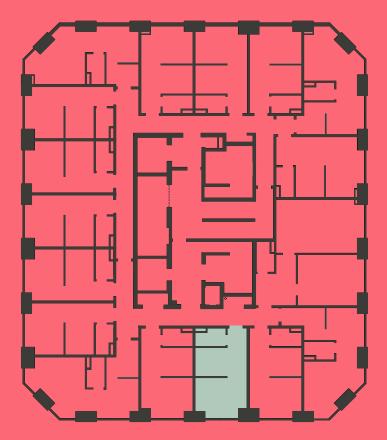

## Apartment 1604

Unit type: Studio Floor: 16th Size: 19.5 m<sup>2</sup>

\*\*Disclaimer Our property images and details are for reference purposes only. The images (including computer generated images) and details of the properties (and any communal or otherwise available areas) we make available are illustrative and are representative and for guidance purposes only. Individual properties may therefore differ. All images, photographs and dimensions are not intended to be relied upon for, nor to form part of, any contract unless specifically incorporated in writing into the contract. Although we have made every effort to display and detail the properties carefully and in a way which is not misleading to you, we cannot guarantee their accuracy.\*\*