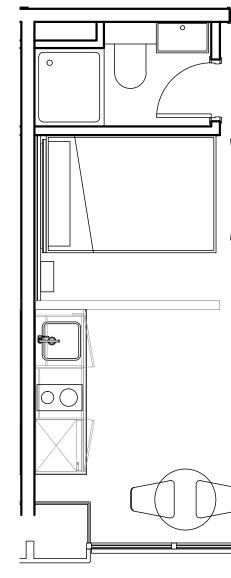

## Apartment 1604

Unit type: Studio Floor: 16th Size: 19.5 m<sup>2</sup>

\*\*Disclaimer Our property images and details are for reference purposes only. The images (including computer generated images) and details of the properties (and any communal or otherwise available areas) we make available are illustrative and are representative and for guidance purposes only. Individual properties may therefore differ. All images, photographs and dimensions are not intended to be relied upon for, nor to form part of, any contract unless specifically incorporated in writing into the contract. Although we have made every effort to display and detail the properties carefully and in a way which is not misleading to you, we cannot guarantee their accuracy.\*\*