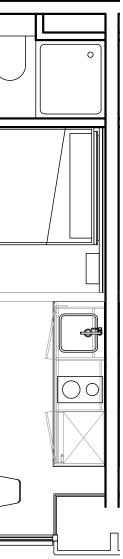

## Apartment 1605

Unit type: Studio Floor: 16th Size: 19.5 m<sup>2</sup>

\*\*Disclaimer Our property images and details are for reference purposes only. The images (including computer generated images) and details of the properties (and any communal or otherwise available areas) we make available are illustrative and are representative and for guidance purposes only. Individual properties may therefore differ. All images, photographs and dimensions are not intended to be relied upon for, nor to form part of, any contract unless specifically incorporated in writing into the contract. Although we have made every effort to display and detail the properties carefully and in a way which is not misleading to you, we cannot guarantee their accuracy.\*\*