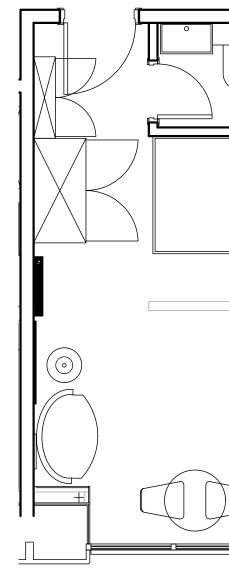

## Apartment 1605

Unit type: Studio Floor: 16th Size: 19.5 m<sup>2</sup>

\*\*Disclaimer Our property images and details are for reference purposes only. The images (including computer generated images) and details of the properties (and any communal or otherwise available areas) we make available are illustrative and are representative and for guidance purposes only. Individual properties may therefore differ. All images, photographs and dimensions are not intended to be relied upon for, nor to form part of, any contract unless specifically incorporated in writing into the contract. Although we have made every effort to display and detail the properties carefully and in a way which is not misleading to you, we cannot guarantee their accuracy.\*\*