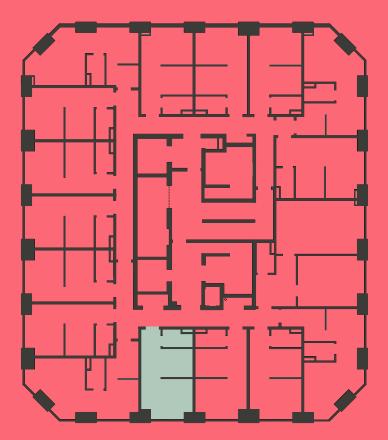

## Apartment 1605

Unit type: Studio Floor: 16th Size: 19.5 m<sup>2</sup>

\*\*Disclaimer Our property images and details are for reference purposes only. The images (including computer generated images) and details of the properties (and any communal or otherwise available areas) we make available are illustrative and are representative and for guidance purposes only. Individual properties may therefore differ. All images, photographs and dimensions are not intended to be relied upon for, nor to form part of, any contract unless specifically incorporated in writing into the contract. Although we have made every effort to display and detail the properties carefully and in a way which is not misleading to you, we cannot guarantee their accuracy.\*\*