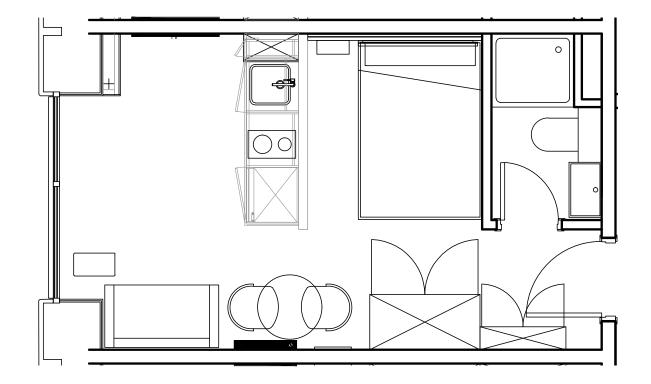

## Apartment 1608

Unit type: Studio Floor: 16th Size: 19 m<sup>2</sup>

\*\*Disclaimer Our property images and details are for reference purposes only. The images (including computer generated images) and details of the properties (and any communal or otherwise available areas) we make available are illustrative and are representative and for guidance purposes only. Individual properties may therefore differ. All images, photographs and dimensions are not intended to be relied upon for, nor to form part of, any contract unless specifically incorporated in writing into the contract. Although we have made every effort to display and detail the properties carefully and in a way which is not misleading to you, we cannot guarantee their accuracy.\*\*