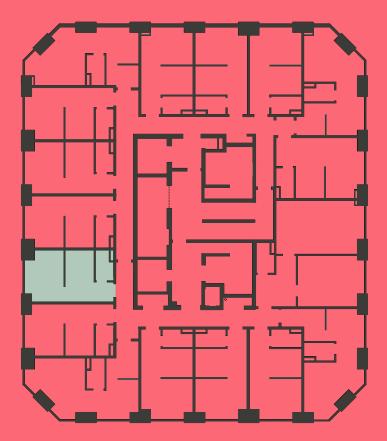

## Apartment 1608

Unit type: Studio Floor: 16th Size: 19 m<sup>2</sup>

\*\*Disclaimer Our property images and details are for reference purposes only. The images (including computer generated images) and details of the properties (and any communal or otherwise available areas) we make available are illustrative and are representative and for guidance purposes only. Individual properties may therefore differ. All images, photographs and dimensions are not intended to be relied upon for, nor to form part of, any contract unless specifically incorporated in writing into the contract. Although we have made every effort to display and detail the properties carefully and in a way which is not misleading to you, we cannot guarantee their accuracy.\*\*