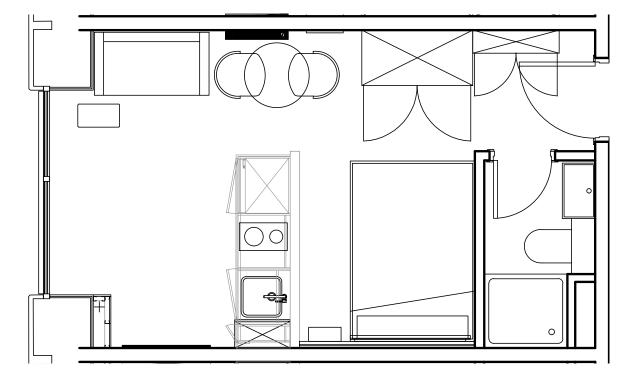

## Apartment 1609

Unit type: Studio Floor: 16th Size: 19 m<sup>2</sup>

\*\*Disclaimer Our property images and details are for reference purposes only. The images (including computer generated images) and details of the properties (and any communal or otherwise available areas) we make available are illustrative and are representative and for guidance purposes only. Individual properties may therefore differ. All images, photographs and dimensions are not intended to be relied upon for, nor to form part of, any contract unless specifically incorporated in writing into the contract. Although we have made every effort to display and detail the properties carefully and in a way which is not misleading to you, we cannot guarantee their accuracy.\*\*