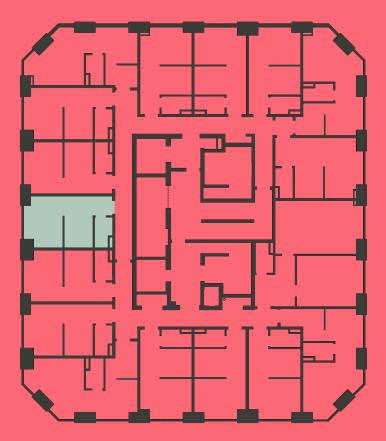

## Apartment 1609

Unit type: Studio Floor: 16th Size: 19 m<sup>2</sup>

\*\*Disclaimer Our property images and details are for reference purposes only. The images (including computer generated images) and details of the properties (and any communal or otherwise available areas) we make available are illustrative and are representative and for guidance purposes only. Individual properties may therefore differ. All images, photographs and dimensions are not intended to be relied upon for, nor to form part of, any contract unless specifically incorporated in writing into the contract. Although we have made every effort to display and detail the properties carefully and in a way which is not misleading to you, we cannot guarantee their accuracy.\*\*