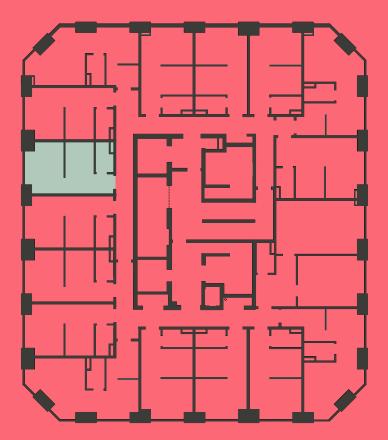

## Apartment 1610

Unit type: Studio Floor: 16th Size: 19 m<sup>2</sup>

\*\*Disclaimer Our property images and details are for reference purposes only. The images (including computer generated images) and details of the properties (and any communal or otherwise available areas) we make available are illustrative and are representative and for guidance purposes only. Individual properties may therefore differ. All images, photographs and dimensions are not intended to be relied upon for, nor to form part of, any contract unless specifically incorporated in writing into the contract. Although we have made every effort to display and detail the properties carefully and in a way which is not misleading to you, we cannot guarantee their accuracy.\*\*