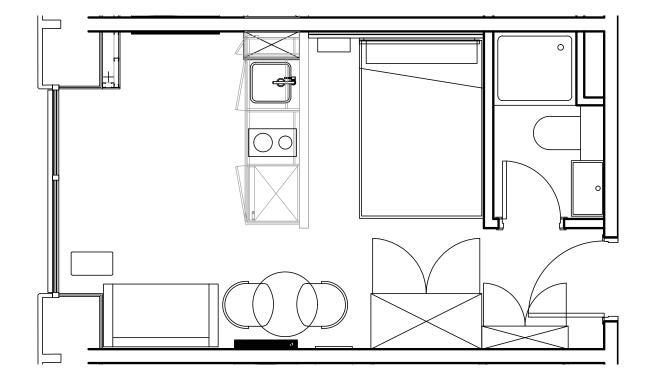

## Apartment 1610

Unit type: Studio Floor: 16th Size: 19 m<sup>2</sup>

\*\*Disclaimer Our property images and details are for reference purposes only. The images (including computer generated images) and details of the properties (and any communal or otherwise available areas) we make available are illustrative and are representative and for guidance purposes only. Individual properties may therefore differ. All images, photographs and dimensions are not intended to be relied upon for, nor to form part of, any contract unless specifically incorporated in writing into the contract. Although we have made every effort to display and detail the properties carefully and in a way which is not misleading to you, we cannot guarantee their accuracy.\*\*