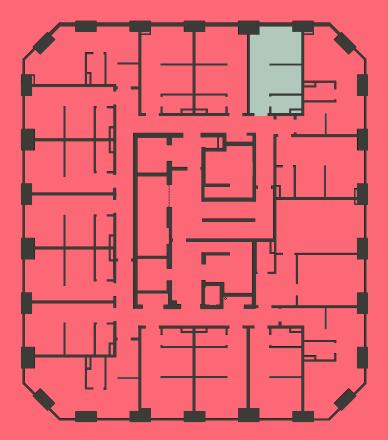

## Apartment 1615

Unit type: Studio Floor: 16th Size: 19 m<sup>2</sup>

\*\*Disclaimer Our property images and details are for reference purposes only. The images (including computer generated images) and details of the properties (and any communal or otherwise available areas) we make available are illustrative and are representative and for guidance purposes only. Individual properties may therefore differ. All images, photographs and dimensions are not intended to be relied upon for, nor to form part of, any contract unless specifically incorporated in writing into the contract. Although we have made every effort to display and detail the properties carefully and in a way which is not misleading to you, we cannot guarantee their accuracy.\*\*