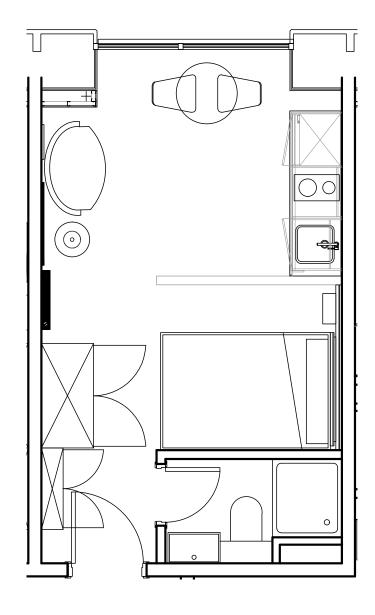

## Apartment 1615

Unit type: Studio Floor: 16th Size: 19 m<sup>2</sup>

\*\*Disclaimer Our property images and details are for reference purposes only. The images (including computer generated images) and details of the properties (and any communal or otherwise available areas) we make available are illustrative and are representative and for guidance purposes only. Individual properties may therefore differ. All images, photographs and dimensions are not intended to be relied upon for, nor to form part of, any contract unless specifically incorporated in writing into the contract. Although we have made every effort to display and detail the properties carefully and in a way which is not misleading to you, we cannot guarantee their accuracy.\*\*