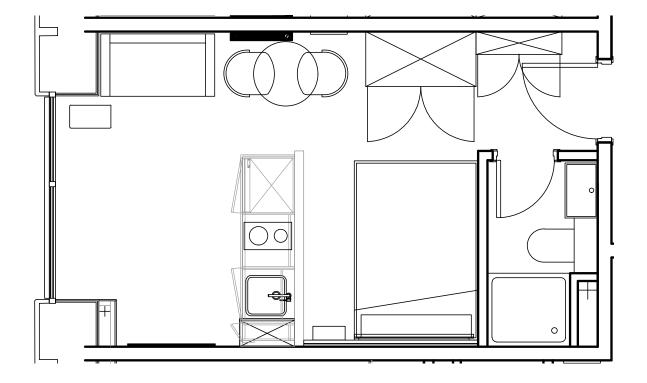

## Apartment 1707

Unit type: Studio Floor: 17th Size: 19 m<sup>2</sup>

\*\*Disclaimer Our property images and details are for reference purposes only. The images (including computer generated images) and details of the properties (and any communal or otherwise available areas) we make available are illustrative and are representative and for guidance purposes only. Individual properties may therefore differ. All images, photographs and dimensions are not intended to be relied upon for, nor to form part of, any contract unless specifically incorporated in writing into the contract. Although we have made every effort to display and detail the properties carefully and in a way which is not misleading to you, we cannot guarantee their accuracy.\*\*