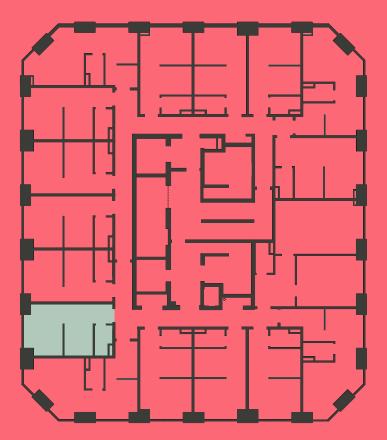

## Apartment 1707

Unit type: Studio Floor: 17th Size: 19 m<sup>2</sup>

\*\*Disclaimer Our property images and details are for reference purposes only. The images (including computer generated images) and details of the properties (and any communal or otherwise available areas) we make available are illustrative and are representative and for guidance purposes only. Individual properties may therefore differ. All images, photographs and dimensions are not intended to be relied upon for, nor to form part of, any contract unless specifically incorporated in writing into the contract. Although we have made every effort to display and detail the properties carefully and in a way which is not misleading to you, we cannot guarantee their accuracy.\*\*