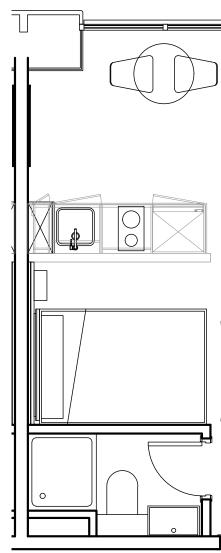

## Apartment 1714

Unit type: Studio Floor: 17th Size: 19 m<sup>2</sup>

\*\*Disclaimer Our property images and details are for reference purposes only. The images (including computer generated images) and details of the properties (and any communal or otherwise available areas) we make available are illustrative and are representative and for guidance purposes only. Individual properties may therefore differ. All images, photographs and dimensions are not intended to be relied upon for, nor to form part of, any contract unless specifically incorporated in writing into the contract. Although we have made every effort to display and detail the properties carefully and in a way which is not misleading to you, we cannot guarantee their accuracy.\*\*