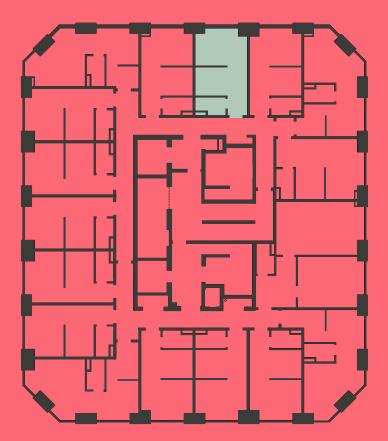

## Apartment 1714

Unit type: Studio Floor: 17th Size: 19 m<sup>2</sup>

\*\*Disclaimer Our property images and details are for reference purposes only. The images (including computer generated images) and details of the properties (and any communal or otherwise available areas) we make available are illustrative and are representative and for guidance purposes only. Individual properties may therefore differ. All images, photographs and dimensions are not intended to be relied upon for, nor to form part of, any contract unless specifically incorporated in writing into the contract. Although we have made every effort to display and detail the properties carefully and in a way which is not misleading to you, we cannot guarantee their accuracy.\*\*