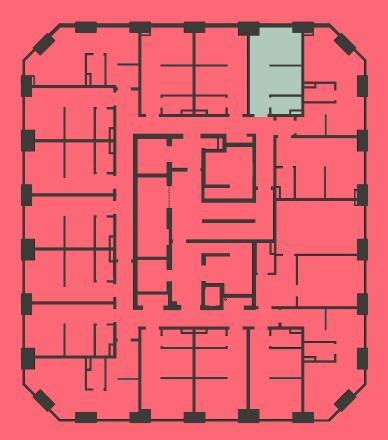

## Apartment 1715

Unit type: Studio Floor: 17th Size: 19 m<sup>2</sup>

\*\*Disclaimer Our property images and details are for reference purposes only. The images (including computer generated images) and details of the properties (and any communal or otherwise available areas) we make available are illustrative and are representative and for guidance purposes only. Individual properties may therefore differ. All images, photographs and dimensions are not intended to be relied upon for, nor to form part of, any contract unless specifically incorporated in writing into the contract. Although we have made every effort to display and detail the properties carefully and in a way which is not misleading to you, we cannot guarantee their accuracy.\*\*