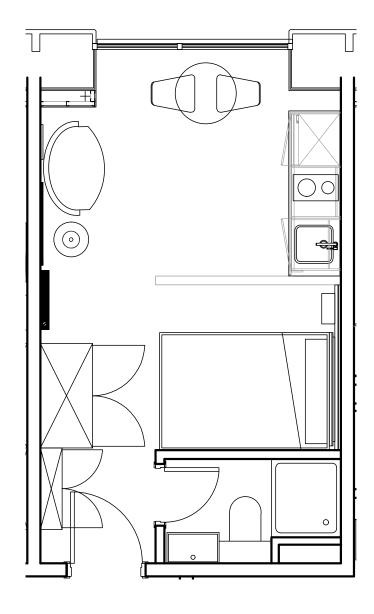

## Apartment 1715

Unit type: Studio Floor: 17th Size: 19 m<sup>2</sup>

\*\*Disclaimer Our property images and details are for reference purposes only. The images (including computer generated images) and details of the properties (and any communal or otherwise available areas) we make available are illustrative and are representative and for guidance purposes only. Individual properties may therefore differ. All images, photographs and dimensions are not intended to be relied upon for, nor to form part of, any contract unless specifically incorporated in writing into the contract. Although we have made every effort to display and detail the properties carefully and in a way which is not misleading to you, we cannot guarantee their accuracy.\*\*