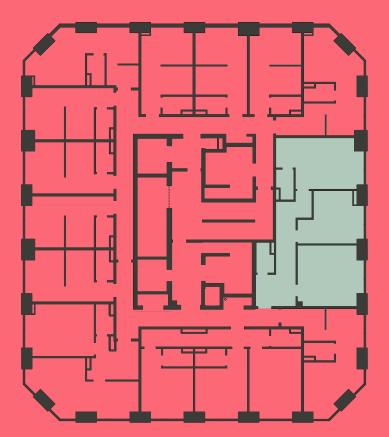

## Apartment 301

Unit type: 2 bed Floor: 3rd Size: 68.5 m<sup>2</sup>

\*\*Disclaimer Our property images and details are for reference purposes only. The images (including computer generated images) and details of the properties (and any communal or otherwise available areas) we make available are illustrative and are representative and for guidance purposes only. Individual properties may therefore differ. All images, photographs and dimensions are not intended to be relied upon for, nor to form part of, any contract unless specifically incorporated in writing into the contract. Although we have made every effort to display and detail the properties carefully and in a way which is not misleading to you, we cannot guarantee their accuracy.\*\*