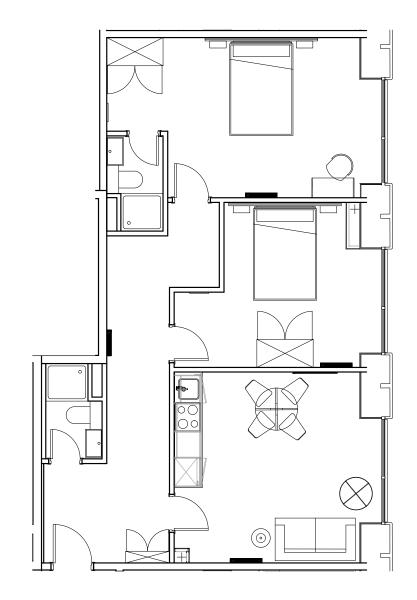

## Apartment 301

Unit type: 2 bed Floor: 3rd Size: 68.5 m<sup>2</sup>

\*\*Disclaimer Our property images and details are for reference purposes only. The images (including computer generated images) and details of the properties (and any communal or otherwise available areas) we make available are illustrative and are representative and for guidance purposes only. Individual properties may therefore differ. All images, photographs and dimensions are not intended to be relied upon for, nor to form part of, any contract unless specifically incorporated in writing into the contract. Although we have made every effort to display and detail the properties carefully and in a way which is not misleading to you, we cannot guarantee their accuracy.\*\*