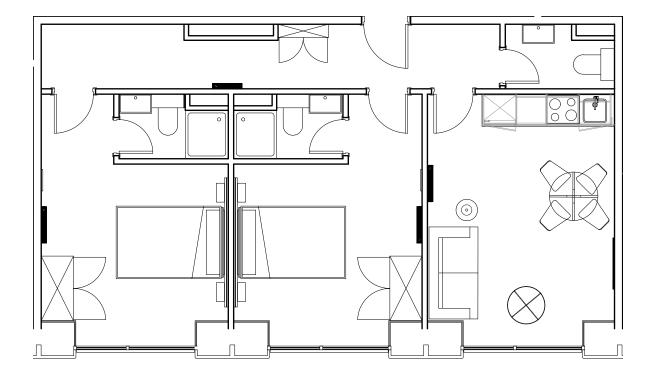

## Apartment 303

Unit type: 2 bed Floor: 3rd Size: 60 m<sup>2</sup>

\*\*Disclaimer Our property images and details are for reference purposes only. The images (including computer generated images) and details of the properties (and any communal or otherwise available areas) we make available are illustrative and are representative and for guidance purposes only. Individual properties may therefore differ. All images, photographs and dimensions are not intended to be relied upon for, nor to form part of, any contract unless specifically incorporated in writing into the contract. Although we have made every effort to display and detail the properties carefully and in a way which is not misleading to you, we cannot guarantee their accuracy.\*\*