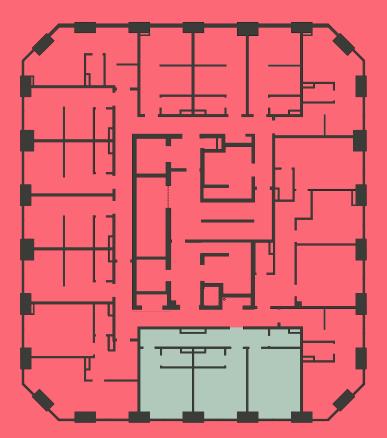

## Apartment 303

Unit type: 2 bed Floor: 3rd Size: 60 m<sup>2</sup>

\*\*Disclaimer Our property images and details are for reference purposes only. The images (including computer generated images) and details of the properties (and any communal or otherwise available areas) we make available are illustrative and are representative and for guidance purposes only. Individual properties may therefore differ. All images, photographs and dimensions are not intended to be relied upon for, nor to form part of, any contract unless specifically incorporated in writing into the contract. Although we have made every effort to display and detail the properties carefully and in a way which is not misleading to you, we cannot guarantee their accuracy.\*\*