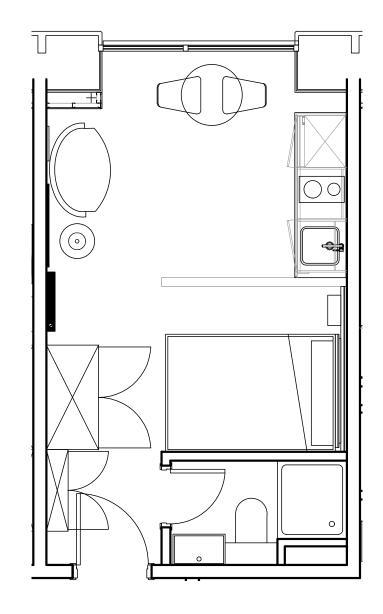

## Apartment 312

Unit type: Studio Floor: 3rd Size: 19 m<sup>2</sup>

\*\*Disclaimer Our property images and details are for reference purposes only. The images (including computer generated images) and details of the properties (and any communal or otherwise available areas) we make available are illustrative and are representative and for guidance purposes only. Individual properties may therefore differ. All images, photographs and dimensions are not intended to be relied upon for, nor to form part of, any contract unless specifically incorporated in writing into the contract. Although we have made every effort to display and detail the properties carefully and in a way which is not misleading to you, we cannot guarantee their accuracy.\*\*