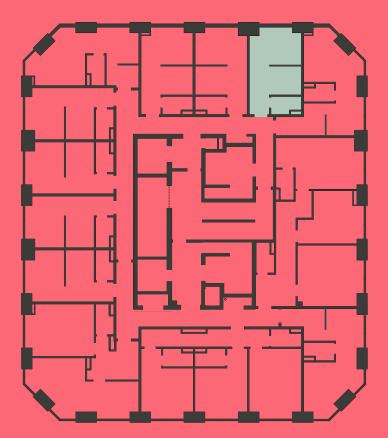

## Apartment 312

Unit type: Studio Floor: 3rd Size: 19 m<sup>2</sup>

\*\*Disclaimer Our property images and details are for reference purposes only. The images (including computer generated images) and details of the properties (and any communal or otherwise available areas) we make available are illustrative and are representative and for guidance purposes only. Individual properties may therefore differ. All images, photographs and dimensions are not intended to be relied upon for, nor to form part of, any contract unless specifically incorporated in writing into the contract. Although we have made every effort to display and detail the properties carefully and in a way which is not misleading to you, we cannot guarantee their accuracy.\*\*