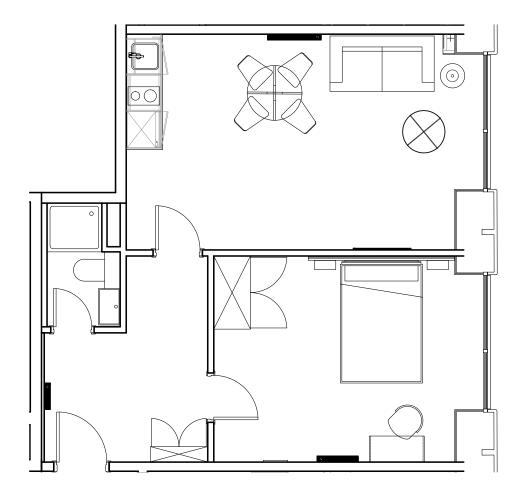

## Apartment 501

Unit type: 1 bed Floor: 5th Size: 43.5 m<sup>2</sup>

\*\*Disclaimer Our property images and details are for reference purposes only. The images (including computer generated images) and details of the properties (and any communal or otherwise available areas) we make available are illustrative and are representative and for guidance purposes only. Individual properties may therefore differ. All images, photographs and dimensions are not intended to be relied upon for, nor to form part of, any contract unless specifically incorporated in writing into the contract. Although we have made every effort to display and detail the properties carefully and in a way which is not misleading to you, we cannot guarantee their accuracy.\*\*