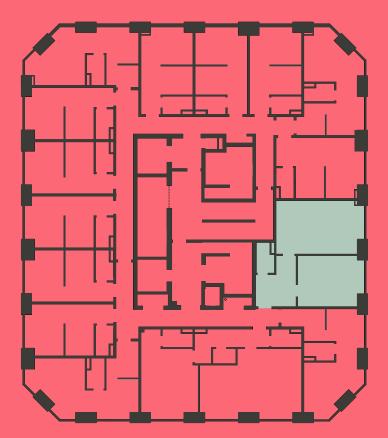

## Apartment 501

Unit type: 1 bed Floor: 5th Size: 43.5 m<sup>2</sup>

\*\*Disclaimer Our property images and details are for reference purposes only. The images (including computer generated images) and details of the properties (and any communal or otherwise available areas) we make available are illustrative and are representative and for guidance purposes only. Individual properties may therefore differ. All images, photographs and dimensions are not intended to be relied upon for, nor to form part of, any contract unless specifically incorporated in writing into the contract. Although we have made every effort to display and detail the properties carefully and in a way which is not misleading to you, we cannot guarantee their accuracy.\*\*