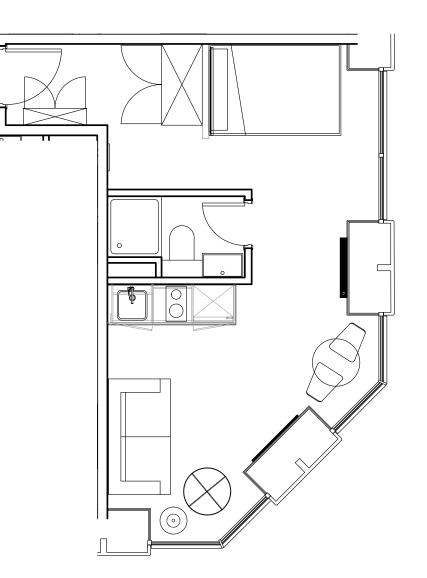

## Apartment 502

Unit type: Studio Floor: 5th Size: 23.5 m<sup>2</sup>

\*\*Disclaimer Our property images and details are for reference purposes only. The images (including computer generated images) and details of the properties (and any communal or otherwise available areas) we make available are illustrative and are representative and for guidance purposes only. Individual properties may therefore differ. All images, photographs and dimensions are not intended to be relied upon for, nor to form part of, any contract unless specifically incorporated in writing into the contract. Although we have made every effort to display and detail the properties carefully and in a way which is not misleading to you, we cannot guarantee their accuracy.\*\*