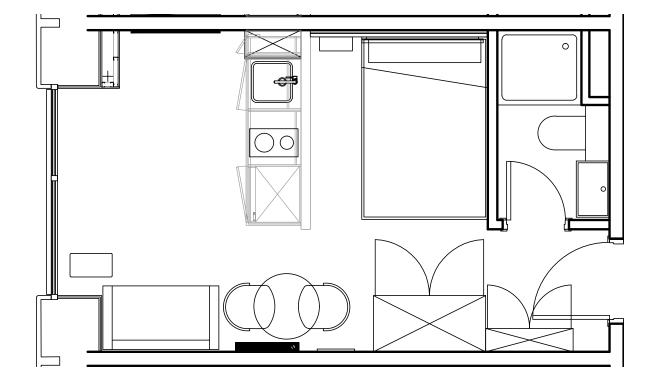

## Apartment 506

Unit type: Studio Floor: 5th Size: 19 m<sup>2</sup>

\*\*Disclaimer Our property images and details are for reference purposes only. The images (including computer generated images) and details of the properties (and any communal or otherwise available areas) we make available are illustrative and are representative and for guidance purposes only. Individual properties may therefore differ. All images, photographs and dimensions are not intended to be relied upon for, nor to form part of, any contract unless specifically incorporated in writing into the contract. Although we have made every effort to display and detail the properties carefully and in a way which is not misleading to you, we cannot guarantee their accuracy.\*\*