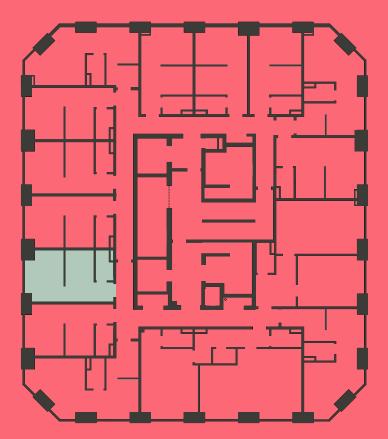

## Apartment 506

Unit type: Studio Floor: 5th Size: 19 m<sup>2</sup>

\*\*Disclaimer Our property images and details are for reference purposes only. The images (including computer generated images) and details of the properties (and any communal or otherwise available areas) we make available are illustrative and are representative and for guidance purposes only. Individual properties may therefore differ. All images, photographs and dimensions are not intended to be relied upon for, nor to form part of, any contract unless specifically incorporated in writing into the contract. Although we have made every effort to display and detail the properties carefully and in a way which is not misleading to you, we cannot guarantee their accuracy.\*\*