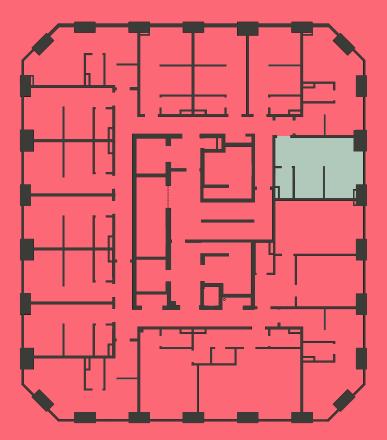

## Apartment 515

Unit type: Studio Floor: 5th Size: 23 m<sup>2</sup>

\*\*Disclaimer Our property images and details are for reference purposes only. The images (including computer generated images) and details of the properties (and any communal or otherwise available areas) we make available are illustrative and are representative and for guidance purposes only. Individual properties may therefore differ. All images, photographs and dimensions are not intended to be relied upon for, nor to form part of, any contract unless specifically incorporated in writing into the contract. Although we have made every effort to display and detail the properties carefully and in a way which is not misleading to you, we cannot guarantee their accuracy.\*\*