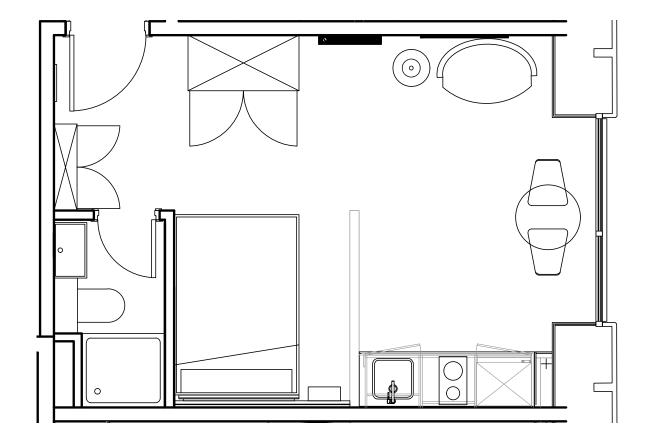

## Apartment 515

Unit type: Studio Floor: 5th Size: 23 m<sup>2</sup>

\*\*Disclaimer Our property images and details are for reference purposes only. The images (including computer generated images) and details of the properties (and any communal or otherwise available areas) we make available are illustrative and are representative and for guidance purposes only. Individual properties may therefore differ. All images, photographs and dimensions are not intended to be relied upon for, nor to form part of, any contract unless specifically incorporated in writing into the contract. Although we have made every effort to display and detail the properties carefully and in a way which is not misleading to you, we cannot guarantee their accuracy.\*\*