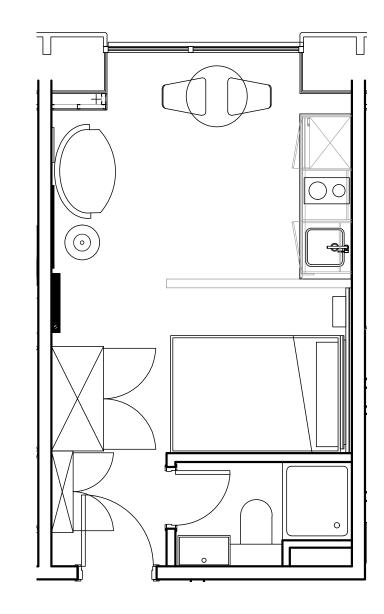

## Apartment 610

Unit type: Studio Floor: 6th Size: 19 m<sup>2</sup>

\*\*Disclaimer Our property images and details are for reference purposes only. The images (including computer generated images) and details of the properties (and any communal or otherwise available areas) we make available are illustrative and are representative and for guidance purposes only. Individual properties may therefore differ. All images, photographs and dimensions are not intended to be relied upon for, nor to form part of, any contract unless specifically incorporated in writing into the contract. Although we have made every effort to display and detail the properties carefully and in a way which is not misleading to you, we cannot guarantee their accuracy.\*\*