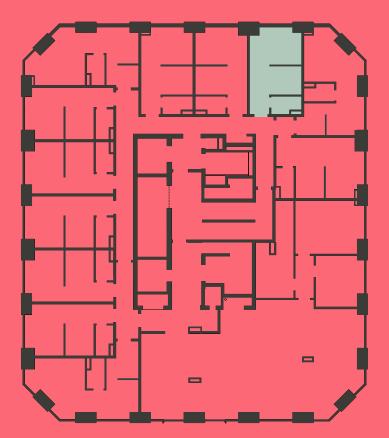

## Apartment 610

Unit type: Studio Floor: 6th Size: 19 m<sup>2</sup>

\*\*Disclaimer Our property images and details are for reference purposes only. The images (including computer generated images) and details of the properties (and any communal or otherwise available areas) we make available are illustrative and are representative and for guidance purposes only. Individual properties may therefore differ. All images, photographs and dimensions are not intended to be relied upon for, nor to form part of, any contract unless specifically incorporated in writing into the contract. Although we have made every effort to display and detail the properties carefully and in a way which is not misleading to you, we cannot guarantee their accuracy.\*\*