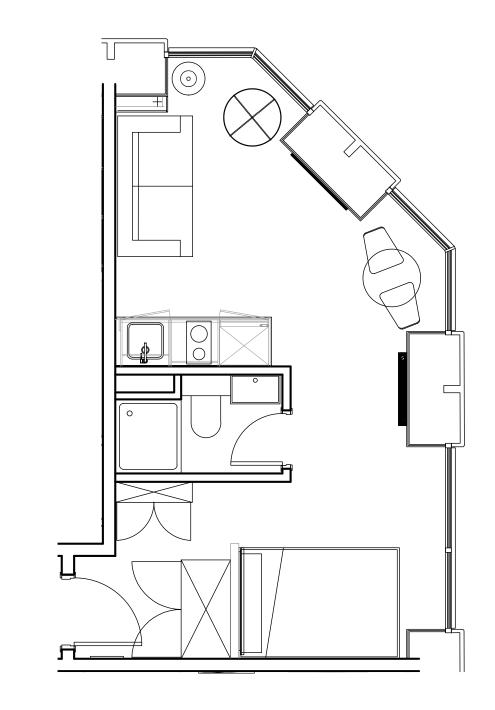

## Apartment 611

Unit type: Studio Floor: 6th Size: 23 m<sup>2</sup>

\*\*Disclaimer Our property images and details are for reference purposes only. The images (including computer generated images) and details of the properties (and any communal or otherwise available areas) we make available are illustrative and are representative and for guidance purposes only. Individual properties may therefore differ. All images, photographs and dimensions are not intended to be relied upon for, nor to form part of, any contract unless specifically incorporated in writing into the contract. Although we have made every effort to display and detail the properties carefully and in a way which is not misleading to you, we cannot guarantee their accuracy.\*\*