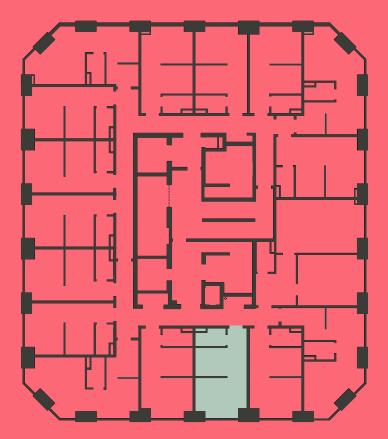

## Apartment 704

Unit type: Studio Floor: 7th Size: 19.5 m<sup>2</sup>

\*\*Disclaimer Our property images and details are for reference purposes only. The images (including computer generated images) and details of the properties (and any communal or otherwise available areas) we make available are illustrative and are representative and for guidance purposes only. Individual properties may therefore differ. All images, photographs and dimensions are not intended to be relied upon for, nor to form part of, any contract unless specifically incorporated in writing into the contract. Although we have made every effort to display and detail the properties carefully and in a way which is not misleading to you, we cannot guarantee their accuracy.\*\*