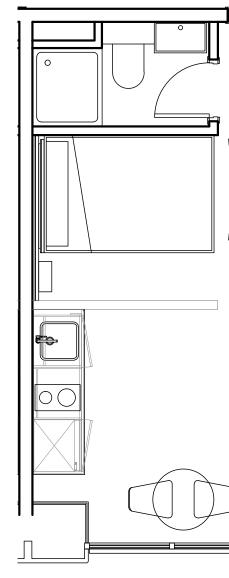

## Apartment 704

Unit type: Studio Floor: 7th Size: 19.5 m<sup>2</sup>

\*\*Disclaimer Our property images and details are for reference purposes only. The images (including computer generated images) and details of the properties (and any communal or otherwise available areas) we make available are illustrative and are representative and for guidance purposes only. Individual properties may therefore differ. All images, photographs and dimensions are not intended to be relied upon for, nor to form part of, any contract unless specifically incorporated in writing into the contract. Although we have made every effort to display and detail the properties carefully and in a way which is not misleading to you, we cannot guarantee their accuracy.\*\*