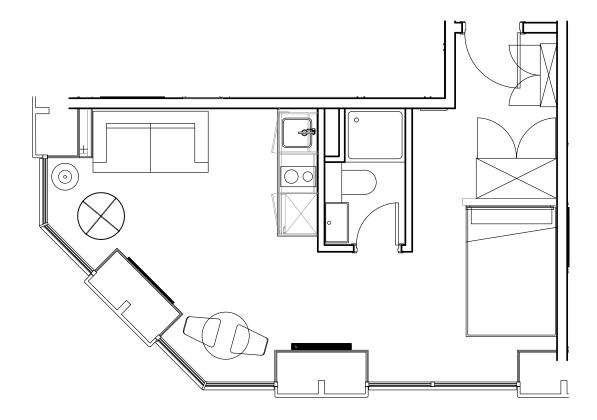

## Apartment 706

Unit type: Studio Floor: 7th Size: 25 m<sup>2</sup>

\*\*Disclaimer Our property images and details are for reference purposes only. The images (including computer generated images) and details of the properties (and any communal or otherwise available areas) we make available are illustrative and are representative and for guidance purposes only. Individual properties may therefore differ. All images, photographs and dimensions are not intended to be relied upon for, nor to form part of, any contract unless specifically incorporated in writing into the contract. Although we have made every effort to display and detail the properties carefully and in a way which is not misleading to you, we cannot guarantee their accuracy.\*\*