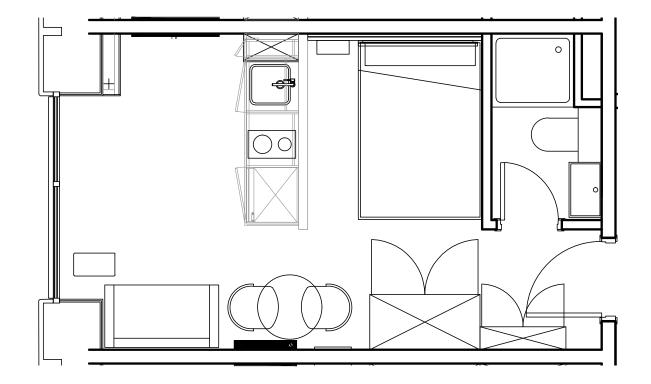

## Apartment 708

Unit type: Studio Floor: 7th Size: 19 m<sup>2</sup>

\*\*Disclaimer Our property images and details are for reference purposes only. The images (including computer generated images) and details of the properties (and any communal or otherwise available areas) we make available are illustrative and are representative and for guidance purposes only. Individual properties may therefore differ. All images, photographs and dimensions are not intended to be relied upon for, nor to form part of, any contract unless specifically incorporated in writing into the contract. Although we have made every effort to display and detail the properties carefully and in a way which is not misleading to you, we cannot guarantee their accuracy.\*\*