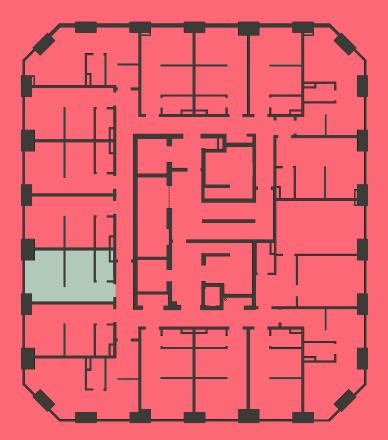

## Apartment 708

Unit type: Studio Floor: 7th Size: 19 m<sup>2</sup>

\*\*Disclaimer Our property images and details are for reference purposes only. The images (including computer generated images) and details of the properties (and any communal or otherwise available areas) we make available are illustrative and are representative and for guidance purposes only. Individual properties may therefore differ. All images, photographs and dimensions are not intended to be relied upon for, nor to form part of, any contract unless specifically incorporated in writing into the contract. Although we have made every effort to display and detail the properties carefully and in a way which is not misleading to you, we cannot guarantee their accuracy.\*\*