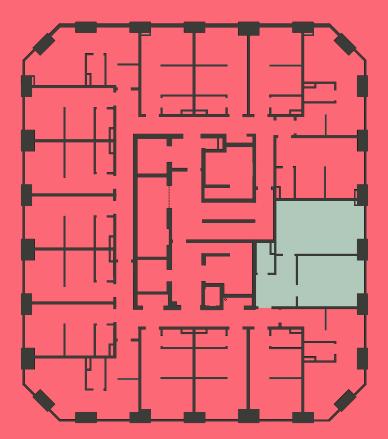

## Apartment 801

Unit type: 1 bed Floor: 8th Size: 43.5 m<sup>2</sup>

\*\*Disclaimer Our property images and details are for reference purposes only. The images (including computer generated images) and details of the properties (and any communal or otherwise available areas) we make available are illustrative and are representative and for guidance purposes only. Individual properties may therefore differ. All images, photographs and dimensions are not intended to be relied upon for, nor to form part of, any contract unless specifically incorporated in writing into the contract. Although we have made every effort to display and detail the properties carefully and in a way which is not misleading to you, we cannot guarantee their accuracy.\*\*