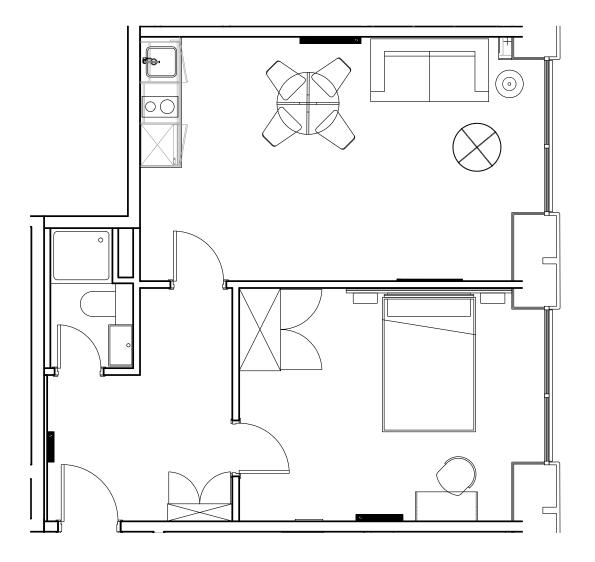

## Apartment 801

Unit type: 1 bed Floor: 8th Size: 43.5 m<sup>2</sup>

\*\*Disclaimer Our property images and details are for reference purposes only. The images (including computer generated images) and details of the properties (and any communal or otherwise available areas) we make available are illustrative and are representative and for guidance purposes only. Individual properties may therefore differ. All images, photographs and dimensions are not intended to be relied upon for, nor to form part of, any contract unless specifically incorporated in writing into the contract. Although we have made every effort to display and detail the properties carefully and in a way which is not misleading to you, we cannot guarantee their accuracy.\*\*