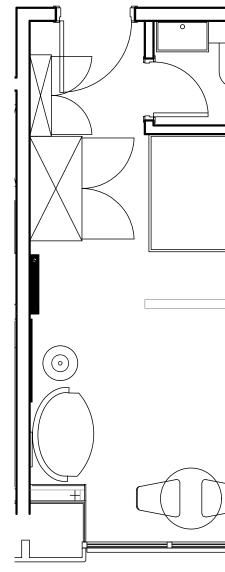

## Apartment 805

Unit type: Studio Floor: 8th Size: 19.5 m<sup>2</sup>

\*\*Disclaimer Our property images and details are for reference purposes only. The images (including computer generated images) and details of the properties (and any communal or otherwise available areas) we make available are illustrative and are representative and for guidance purposes only. Individual properties may therefore differ. All images, photographs and dimensions are not intended to be relied upon for, nor to form part of, any contract unless specifically incorporated in writing into the contract. Although we have made every effort to display and detail the properties carefully and in a way which is not misleading to you, we cannot guarantee their accuracy.\*\*