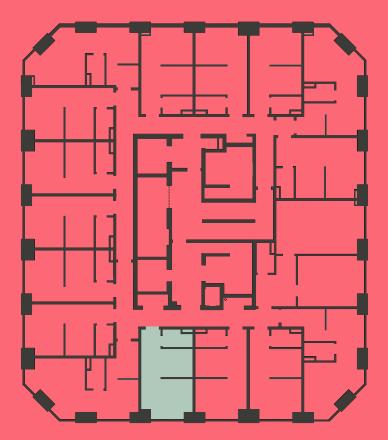

## Apartment 805

Unit type: Studio Floor: 8th Size: 19.5 m<sup>2</sup>

\*\*Disclaimer Our property images and details are for reference purposes only. The images (including computer generated images) and details of the properties (and any communal or otherwise available areas) we make available are illustrative and are representative and for guidance purposes only. Individual properties may therefore differ. All images, photographs and dimensions are not intended to be relied upon for, nor to form part of, any contract unless specifically incorporated in writing into the contract. Although we have made every effort to display and detail the properties carefully and in a way which is not misleading to you, we cannot guarantee their accuracy.\*\*