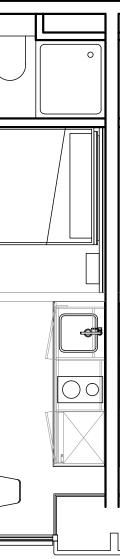

## Apartment 805

Unit type: Studio Floor: 8th Size: 19.5 m<sup>2</sup>

\*\*Disclaimer Our property images and details are for reference purposes only. The images (including computer generated images) and details of the properties (and any communal or otherwise available areas) we make available are illustrative and are representative and for guidance purposes only. Individual properties may therefore differ. All images, photographs and dimensions are not intended to be relied upon for, nor to form part of, any contract unless specifically incorporated in writing into the contract. Although we have made every effort to display and detail the properties carefully and in a way which is not misleading to you, we cannot guarantee their accuracy.\*\*