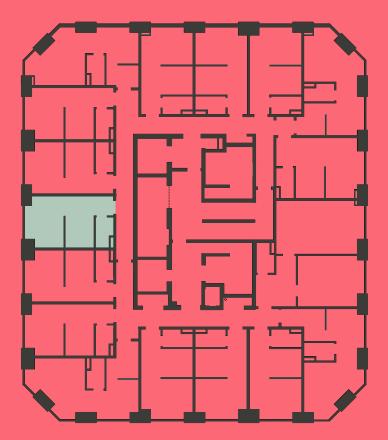

## Apartment 809

Unit type: Studio Floor: 8th Size: 19 m<sup>2</sup>

\*\*Disclaimer Our property images and details are for reference purposes only. The images (including computer generated images) and details of the properties (and any communal or otherwise available areas) we make available are illustrative and are representative and for guidance purposes only. Individual properties may therefore differ. All images, photographs and dimensions are not intended to be relied upon for, nor to form part of, any contract unless specifically incorporated in writing into the contract. Although we have made every effort to display and detail the properties carefully and in a way which is not misleading to you, we cannot guarantee their accuracy.\*\*