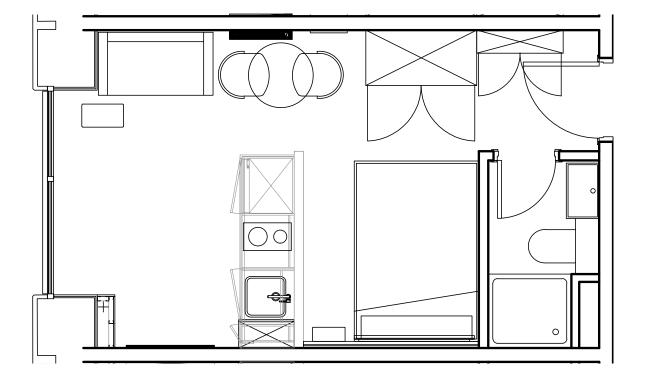

## Apartment 809

Unit type: Studio Floor: 8th Size: 19 m<sup>2</sup>

\*\*Disclaimer Our property images and details are for reference purposes only. The images (including computer generated images) and details of the properties (and any communal or otherwise available areas) we make available are illustrative and are representative and for guidance purposes only. Individual properties may therefore differ. All images, photographs and dimensions are not intended to be relied upon for, nor to form part of, any contract unless specifically incorporated in writing into the contract. Although we have made every effort to display and detail the properties carefully and in a way which is not misleading to you, we cannot guarantee their accuracy.\*\*