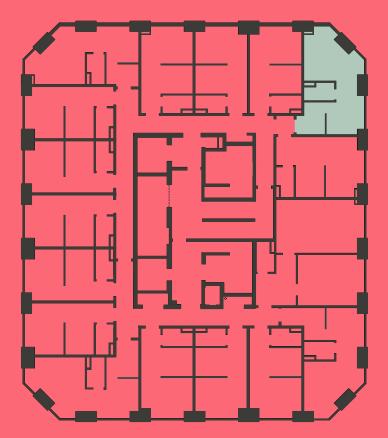

## Apartment 816

Unit type: Studio Floor: 8th Size: 23 m<sup>2</sup>

\*\*Disclaimer Our property images and details are for reference purposes only. The images (including computer generated images) and details of the properties (and any communal or otherwise available areas) we make available are illustrative and are representative and for guidance purposes only. Individual properties may therefore differ. All images, photographs and dimensions are not intended to be relied upon for, nor to form part of, any contract unless specifically incorporated in writing into the contract. Although we have made every effort to display and detail the properties carefully and in a way which is not misleading to you, we cannot guarantee their accuracy.\*\*