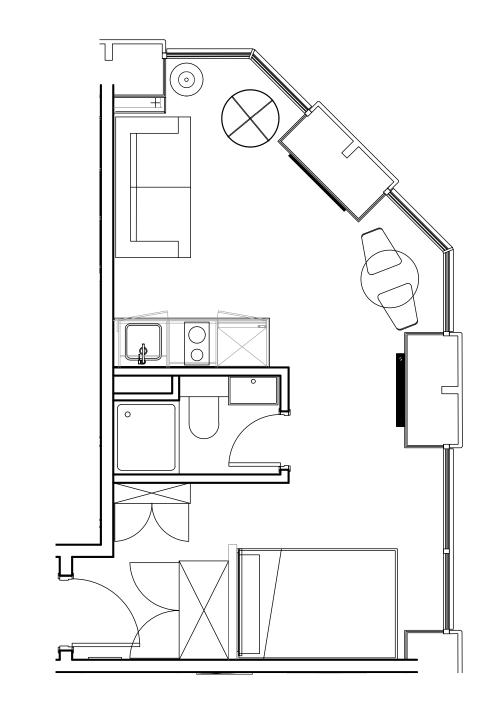

## Apartment 816

Unit type: Studio Floor: 8th Size: 23 m<sup>2</sup>

\*\*Disclaimer Our property images and details are for reference purposes only. The images (including computer generated images) and details of the properties (and any communal or otherwise available areas) we make available are illustrative and are representative and for guidance purposes only. Individual properties may therefore differ. All images, photographs and dimensions are not intended to be relied upon for, nor to form part of, any contract unless specifically incorporated in writing into the contract. Although we have made every effort to display and detail the properties carefully and in a way which is not misleading to you, we cannot guarantee their accuracy.\*\*