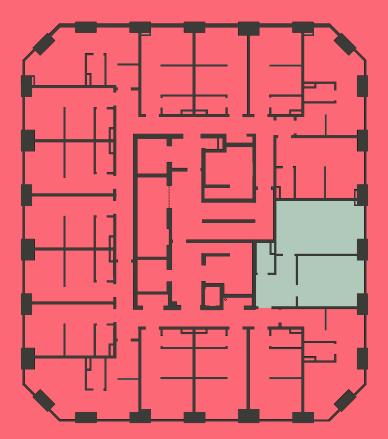

## Apartment 901

Unit type: 1 bed Floor: 9th Size: 43.5 m<sup>2</sup>

\*\*Disclaimer Our property images and details are for reference purposes only. The images (including computer generated images) and details of the properties (and any communal or otherwise available areas) we make available are illustrative and are representative and for guidance purposes only. Individual properties may therefore differ. All images, photographs and dimensions are not intended to be relied upon for, nor to form part of, any contract unless specifically incorporated in writing into the contract. Although we have made every effort to display and detail the properties carefully and in a way which is not misleading to you, we cannot guarantee their accuracy.\*\*