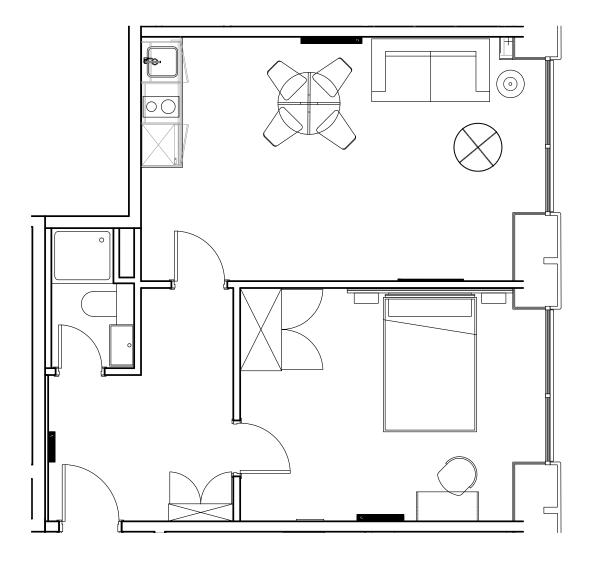

## Apartment 901

Unit type: 1 bed Floor: 9th Size: 43.5 m<sup>2</sup>

\*\*Disclaimer Our property images and details are for reference purposes only. The images (including computer generated images) and details of the properties (and any communal or otherwise available areas) we make available are illustrative and are representative and for guidance purposes only. Individual properties may therefore differ. All images, photographs and dimensions are not intended to be relied upon for, nor to form part of, any contract unless specifically incorporated in writing into the contract. Although we have made every effort to display and detail the properties carefully and in a way which is not misleading to you, we cannot guarantee their accuracy.\*\*