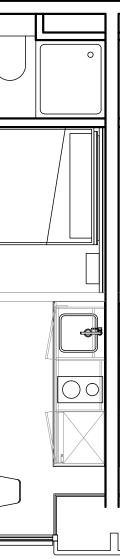

## Apartment 905

Unit type: Studio Floor: 9th Size: 19.5 m<sup>2</sup>

\*\*Disclaimer Our property images and details are for reference purposes only. The images (including computer generated images) and details of the properties (and any communal or otherwise available areas) we make available are illustrative and are representative and for guidance purposes only. Individual properties may therefore differ. All images, photographs and dimensions are not intended to be relied upon for, nor to form part of, any contract unless specifically incorporated in writing into the contract. Although we have made every effort to display and detail the properties carefully and in a way which is not misleading to you, we cannot guarantee their accuracy.\*\*