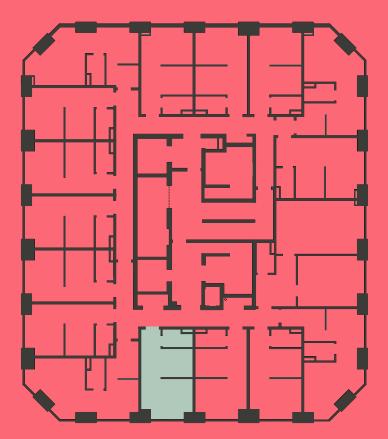

## Apartment 905

Unit type: Studio Floor: 9th Size: 19.5 m<sup>2</sup>

\*\*Disclaimer Our property images and details are for reference purposes only. The images (including computer generated images) and details of the properties (and any communal or otherwise available areas) we make available are illustrative and are representative and for guidance purposes only. Individual properties may therefore differ. All images, photographs and dimensions are not intended to be relied upon for, nor to form part of, any contract unless specifically incorporated in writing into the contract. Although we have made every effort to display and detail the properties carefully and in a way which is not misleading to you, we cannot guarantee their accuracy.\*\*