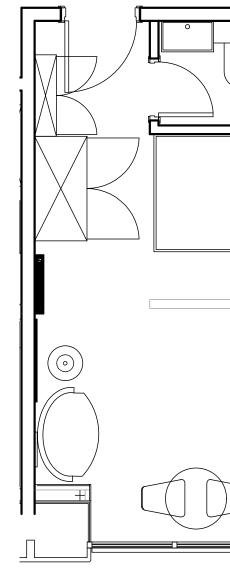

## Apartment 905

Unit type: Studio Floor: 9th Size: 19.5 m<sup>2</sup>

\*\*Disclaimer Our property images and details are for reference purposes only. The images (including computer generated images) and details of the properties (and any communal or otherwise available areas) we make available are illustrative and are representative and for guidance purposes only. Individual properties may therefore differ. All images, photographs and dimensions are not intended to be relied upon for, nor to form part of, any contract unless specifically incorporated in writing into the contract. Although we have made every effort to display and detail the properties carefully and in a way which is not misleading to you, we cannot guarantee their accuracy.\*\*