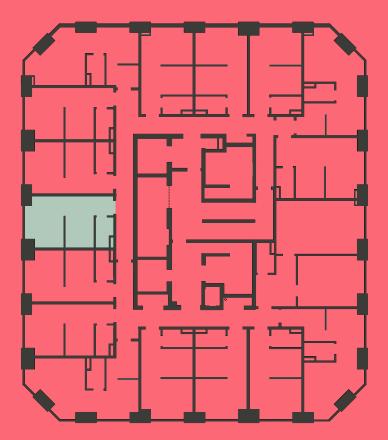

## Apartment 909

Unit type: Studio Floor: 9th Size: 19 m<sup>2</sup>

\*\*Disclaimer Our property images and details are for reference purposes only. The images (including computer generated images) and details of the properties (and any communal or otherwise available areas) we make available are illustrative and are representative and for guidance purposes only. Individual properties may therefore differ. All images, photographs and dimensions are not intended to be relied upon for, nor to form part of, any contract unless specifically incorporated in writing into the contract. Although we have made every effort to display and detail the properties carefully and in a way which is not misleading to you, we cannot guarantee their accuracy.\*\*