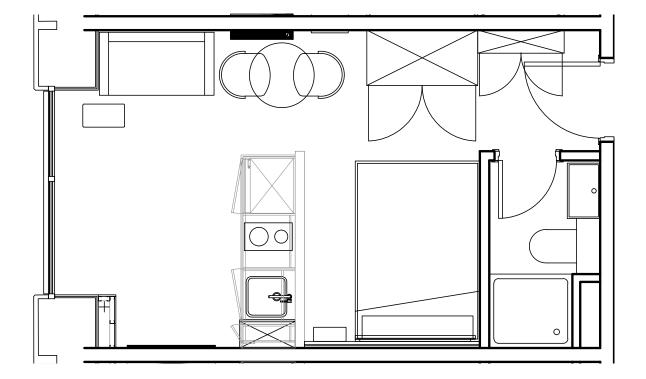

## Apartment 909

Unit type: Studio Floor: 9th Size: 19 m<sup>2</sup>

\*\*Disclaimer Our property images and details are for reference purposes only. The images (including computer generated images) and details of the properties (and any communal or otherwise available areas) we make available are illustrative and are representative and for guidance purposes only. Individual properties may therefore differ. All images, photographs and dimensions are not intended to be relied upon for, nor to form part of, any contract unless specifically incorporated in writing into the contract. Although we have made every effort to display and detail the properties carefully and in a way which is not misleading to you, we cannot guarantee their accuracy.\*\*