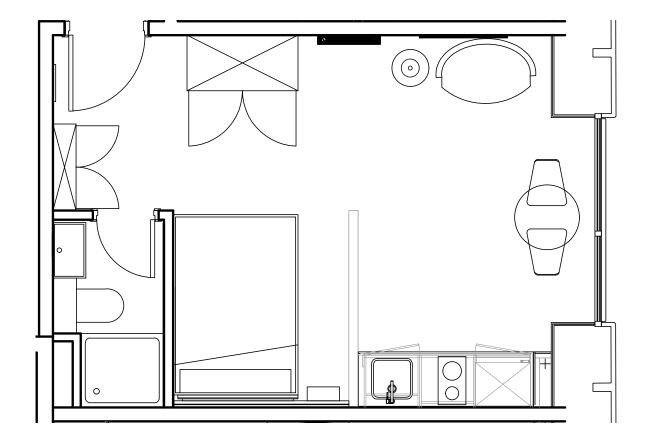

## Apartment 917

Unit type: Studio Floor: 9th Size: 23 m<sup>2</sup>

\*\*Disclaimer Our property images and details are for reference purposes only. The images (including computer generated images) and details of the properties (and any communal or otherwise available areas) we make available are illustrative and are representative and for guidance purposes only. Individual properties may therefore differ. All images, photographs and dimensions are not intended to be relied upon for, nor to form part of, any contract unless specifically incorporated in writing into the contract. Although we have made every effort to display and detail the properties carefully and in a way which is not misleading to you, we cannot guarantee their accuracy.\*\*