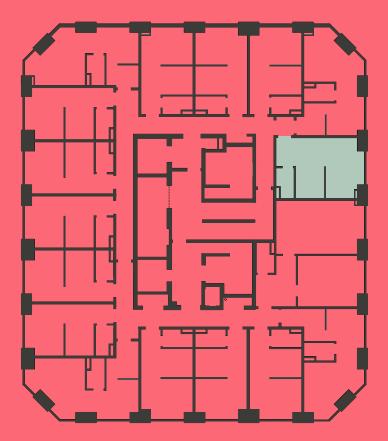

## Apartment 917

Unit type: Studio Floor: 9th Size: 23 m<sup>2</sup>

\*\*Disclaimer Our property images and details are for reference purposes only. The images (including computer generated images) and details of the properties (and any communal or otherwise available areas) we make available are illustrative and are representative and for guidance purposes only. Individual properties may therefore differ. All images, photographs and dimensions are not intended to be relied upon for, nor to form part of, any contract unless specifically incorporated in writing into the contract. Although we have made every effort to display and detail the properties carefully and in a way which is not misleading to you, we cannot guarantee their accuracy.\*\*